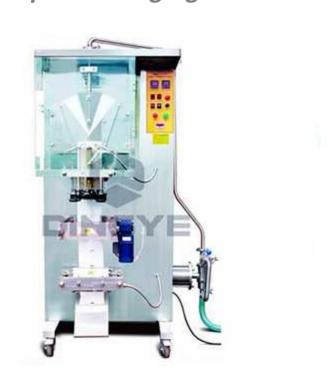

## AS2000P Automatic Liquid Packaging Machine

## **Details:**

- Automatically finish the processes of pouch forming, filling, sealing, cutting, date printing for pillow pouch packaging.
- Two types suit for single layer PE film and laminated films.
- PLC controller and A pattern calibration photoelectric control device, ensure the patterns will be complete and beautiful.
- Quantitative piston pump filling ensure packaging volume can be adjusted within accurate rang
- PLC Control, optical tracking, a perfect pattern

## **Technical Data:**

| Model      | AS2000P         |
|------------|-----------------|
| Capacity   | 1300bags/hour   |
| Volume     | 200ml-1000ml    |
| Power      | 220v/380v 1.8kw |
| Film width | 320mm/240mm     |
| Weight     | 500kgs          |
| Size       | 1050×870×2100mm |