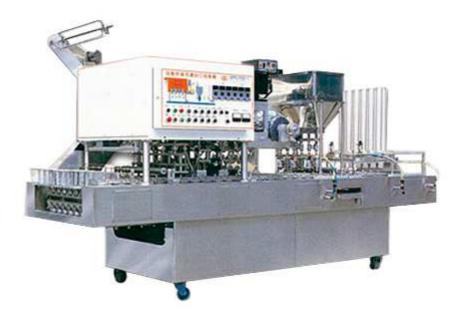

## Automatic Cup Filling & Sealing Machine AST

## FEATURES:

1. This machine is design for packing cup shape container, with cup dispensing, filling, sealing, cutting and extruding are fully automated. The outer structure of machine is shielded with SUS304 stainless steel. Full set of stainless steel is optional.

2. The operation is under pneumatic control.

3. It is hygienic, reliable, and good looking; indeed it is the best instrument for food packing industry.