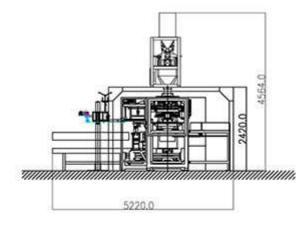

## **Technical parameters:**

| Packaging material   | prefabricated woven bag (lined with PP/PE film)                                    |
|----------------------|------------------------------------------------------------------------------------|
| Size of bag making   | (530-750mm)x(250-380mm) LXW                                                        |
| Measuring range      | 5-25KG                                                                             |
| Measurement accuracy | ±50G                                                                               |
| Packaging speed      | 3-8 bags/min (slight variation depending on the packaging material, bag size etc.) |
| Ambient temperature  | -10°C~+45°C                                                                        |
| Power                | 220V 50HZ 3Kw                                                                      |
| Air Consumption      | 0.5~0.7MPa                                                                         |
| External dimensions  | 5860x2500x4140mm (L x W x H)                                                       |
| Weight               | 1600kg                                                                             |