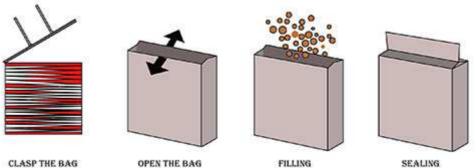

## Mechanism component:

- 1. Automatic picking-up bag system: Automatically pick up the prepared bag.
- 2. Opening bag, clamping, holding bag mechanism: Automatically open, hold and fix bag.
- 3. Hugging bag and conveying mechanism: Hugging bag and conveying bag.
- 4. Sewing bag: Automatic conveying bag and automatic sewing (sewing bag)
- 5. Electrical control part: Completely control the whole packaging unit.
- 6. Automatic weighing machine: ZTCK-25 screw weighing machine
- 7. Conveyor: Convey material automatically