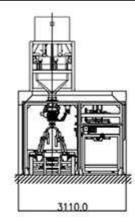

## **Technical parameters:**

| Packaging material   | prefabricated woven bag (lined with PP/PE film)                                    |
|----------------------|------------------------------------------------------------------------------------|
| Size of bag making   | (530-750mm)x(250-380mm) LXW                                                        |
| Measuring range      | 5-25KG                                                                             |
| Measurement accuracy | ±50G                                                                               |
| Packaging speed      | 3-8 bags/min (slight variation depending on the packaging material, bag size etc.) |
| Ambient temperature  | -10°C~+45°C                                                                        |
| Power                | 220V 50HZ 3Kw                                                                      |
| Air Consumption      | 0.5~0.7MPa                                                                         |
| External dimensions  | 5860x2500x4140mm (L x W x H)                                                       |
| Weight               | 1600kg                                                                             |