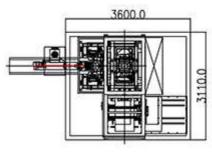

## **Technical parameters:**

| Packaging material   | prefabricated woven bag (lined with PP/PE film)                                    |
|----------------------|------------------------------------------------------------------------------------|
| Size of bag making   | (530-750mm)x(250-380mm) LXW                                                        |
| Measuring range      | 5-25KG                                                                             |
| Measurement accuracy | ±50G                                                                               |
| Packaging speed      | 3-8 bags/min (slight variation depending on the packaging material, bag size etc.) |
| Ambient temperature  | -10°C~+45°C                                                                        |
| Power                | 220V 50HZ 3Kw                                                                      |
| Air Consumption      | 0.5~0.7MPa                                                                         |
| External dimensions  | 5860x2500x4140mm (L x W x H)                                                       |
| Weight               | 1600kg                                                                             |