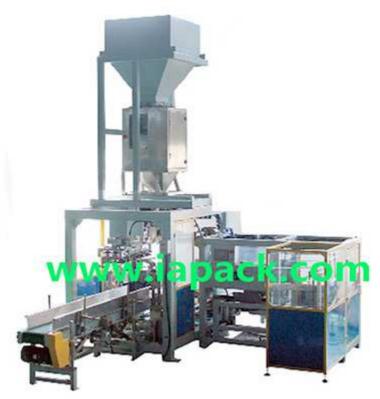

## ZTCK-25 Automation Bag Feeding Packaging Machine

ZTCK-25 Automatic powder bag feeding packaging machine unit is especially suitable for powdery material, the packaging material is paper bag, PE bag, woven bag, the packing range is 10-25kg, the maximum speed can reach 3-8 bags/min. High efficiency, advanced design suitable for various requirements.

## Mechanism component:

- 1. Automatic picking-up bag system: Automatically pick up the prepared bag.
- 2. Opening bag, clamping, holding bag mechanism: Automatically open, hold and fix bag.
- 3. Hugging bag and conveying mechanism: Hugging bag and conveying bag.
- 4. Sewing bag: Automatic conveying bag and automatic sewing (sewing bag)
- 5. Electrical control part: Completely control the whole packaging unit.
- 6. Automatic weighing machine: ZTCK-25 screw weighing machine
- 7. Conveyor: Convey material automatically