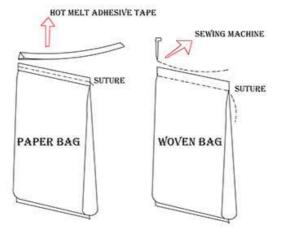

## ZTCK-25 Automation Bag Feeding Packaging Machine

ZTCK-25 Automatic powder bag feeding packaging machine unit is especially suitable for powdery material, the packaging material is paper bag, PE bag, woven bag, the packing range is 10-25kg, the maximum speed can reach 3-8 bags/min. High efficiency, advanced design suitable for various requirements.

## Mechanism component:

- 1. Automatic picking-up bag system: Automatically pick up the prepared bag.
- 2. Opening bag, clamping, holding bag mechanism: Automatically open, hold and fix bag.
- 3. Hugging bag and conveying mechanism: Hugging bag and conveying bag.
- 4. Sewing bag: Automatic conveying bag and automatic sewing (sewing bag)
- 5. Electrical control part: Completely control the whole packaging unit.
- 6. Automatic weighing machine: ZTCK-25 screw weighing machine
- 7. Conveyor: Convey material automatically