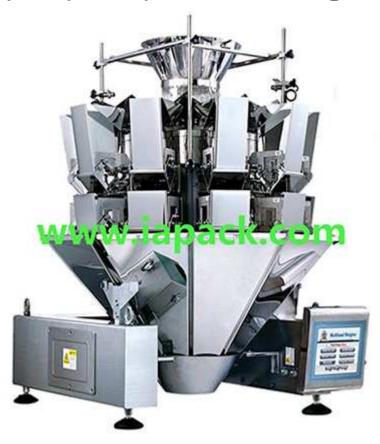

## Z-T(P)32(20 24)L1.6(0.8 2.5) Multi head Weigher

Z-T(P)32(20 24)L1.6(0.8 2.5) Multi head Weigher is suitable for weighing of granule, slice, roll or irregular shape materials such as cereal, pasta, candy, seed, chips, coffee bean, nut, puffy food, biscuit, chocolate, pet food, frozen foods, etc. It is also suitable for non-food industry such as screws, bolts and plastic components.

## Features:

- 1. Blending scale from 20 head to 32 head with adaptable 0.8 liter, 1.6 liter, 2.5 liter and 5 liter bucket, ideal for 2 to 8 kinds of products blending.
- 2. Products blending ratio and target weight are within precision control.
- 3. Can be interfaced to various packaging machines and conveyor systems.

4. Integrated blending scale takes less space and easy to manage comparing to multiple scales solution.