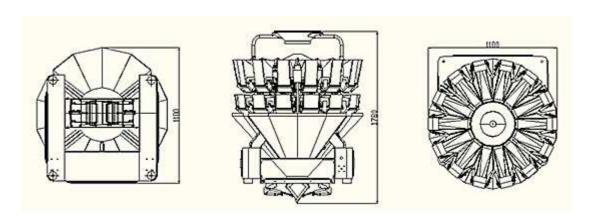

## **Technical Specifications:**

| Model             | Z-T(P)32(20/24)L1.6(0.8/2.5)                              |
|-------------------|-----------------------------------------------------------|
| Max. Cap.(g)      | 10-1000g                                                  |
| Weighing Accuracy | ±0.1-2g                                                   |
| Weighing Speed    | 30~80WPM                                                  |
| Hopper Capacity   | 1.6L(0.8/2.5)                                             |
| Operation Panel   | 10.4 inch touch screen                                    |
| Control System    | MCU/PLC                                                   |
| Power Supply      | AC220V±10% 、50/60Hz、3KW                                   |
| Packing Dimension | 2300(L)*1530(W)*1720(H)mm                                 |
| Net Weight        | 820KG                                                     |
| Packing Weight    | 900KG                                                     |
| Optional Devices  | Dimple plate/Timing dipper/ Diverter device /Teflon paint |