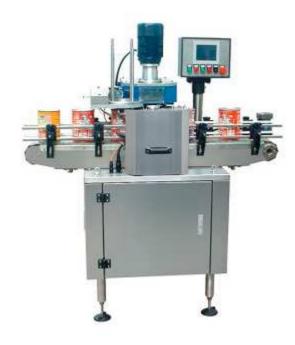

## FB30 Powder seaming machine

This is the latest automatic powder seaming machine which suits high clean and high precision tinplate canned milk powder, protein powder and other powder cans.

The whole system is mainly of power-driven and pneumatic, PLC controls whole process. User could setup or change the working data as required on touch screen. Automatic can-in, can-out, covering and seaming, the over-all properties reach to similar machines.

Most of the machine is made of stainless steel, the structure is simple and beautiful, and it is reach to GMP quality standard.