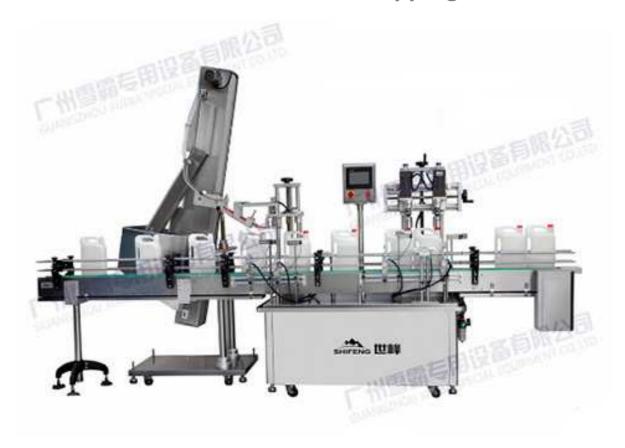

## SFXG-60-2 Automatic Double-head Capping Machine

## Feature:

- Advanced HIM operation, PLC control;
- It applies to capping of bottles of which mouth height is consistent with or higher than the body height.
- It is of torque adjustment; capping height is adjusted by hand wheel, which is easy and simple.
- It has the 304 stainless steel appearance structure.

## Application:

• It applies to capping of bottles of which mouth height is consistent with or higher than the body height.