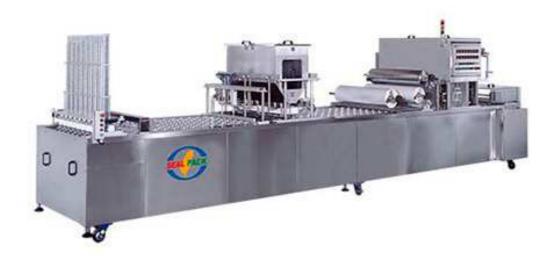

## Automatic Filling & Sealing Machine SP-3508A

## FEATURES

- Constructed Of Stainless Steel To Meet Sanitation Standard With Anodized Aluminum Alloy Molds.
- Individual Temperature Control For Each Mold Ensures The Sealing Quality.
- Controlled By PLC.
- Variable Speed Adjustment Via Speed Controller Arrange With Inverter.
- Custom-Made Filling System to Meet Different Purpose.
- CE Certificated.

## SPECIFICATION

| Туре   | Lane | Capacity      | Pneumatic<br>Parts | Power Supply | Machine Size      |
|--------|------|---------------|--------------------|--------------|-------------------|
| Rotary | 8    | 9600 Pcs/Hour | ISO Applied        | Custom-Made  | 3000x1300x1800 mm |