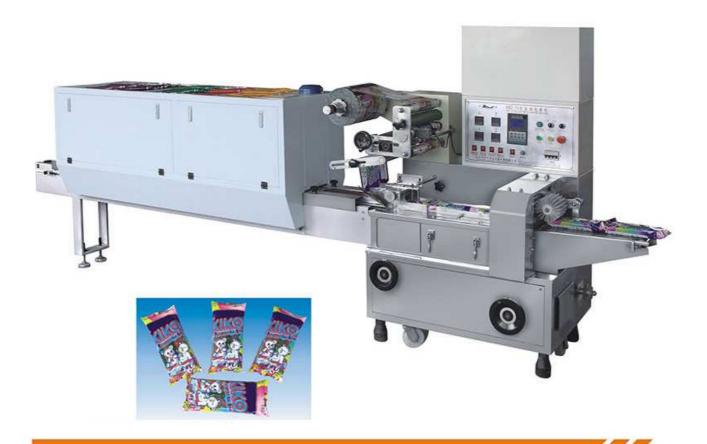

## RBZ-10 Full Automatic Plastic Soft-bottle Packing Machine

This machine is specially design for plastic soft-bottle as like ice pop package. Structure compact, high reliability for machine performance. The machine ability is pack ten pieces tube in one package, each package can packing five different colors. There are five hoppers on machine, delivery different colors tube in each hopper; it can be packed according to the color and quantity ration quantity ration automatically.