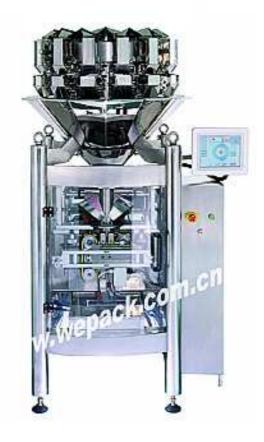

## WP-1440 0.5L Compack Machine

## Main features:

1) Compack design: Microcomputer scales and packaging machine unified operation, improve the weighing and packing speed.

2) High precision, small target weighing: Choose the best combination, high accuracy and high speed combination;

3) Simple high-speed operation: Microcomputer control, touch screen display, convenient operation and maintenance

4) Compact size: Unique one-piece structure, vastly reduces factory height requirement; is a great space-saver

5) Precise positioning: Servo control tension of film, tensions film for accurate positioning, Electric automatic tracking and trademark accurate locationing.

6) Quick return on investment: great savings on raw material and labor cost.

## Main function:

Completely automatic weighing, filling, film-pulling, bag-making, bag-punching (holing), printing, and quantity-counting.