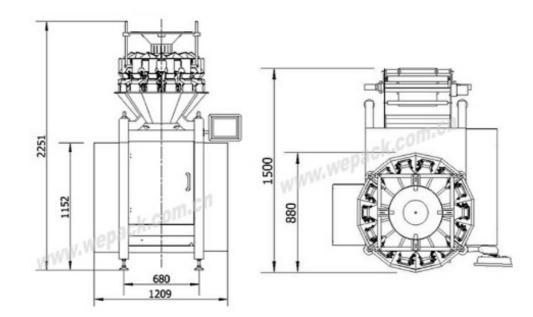

| Model                  | WP-1440☆05                                        |
|------------------------|---------------------------------------------------|
| Size                   | 10.4 inch touch screen                            |
| Weigh head nos.        | 14                                                |
| Weigh bucket volume    | 0.5L                                              |
| Hopper material        | 304 stainless steel (a=plain, b=dimpled)          |
| Single weighing range  | 10-500g                                           |
| Max. weight            | 1000g                                             |
| Weighing accuracy      | ±0.3g-1.5g                                        |
| Max width of roll film | 400mm                                             |
| Bag width              | 60~190mm                                          |
| Bag length             | 50~230mm                                          |
| Packaging type         | Complex film (Special materials need to be order) |
| Film drive power       | Servo Motor                                       |
| End seal power         | Servo Motor                                       |
| Air consumption        | 0.2m <sup>3</sup> /min, 0.6MPa                    |
| Max.packing speed      | 100 (bags/min)                                    |
| Power                  | 5KW                                               |
| Frequency/Voltage      | 220V 50/60Hz (alternative)                        |
| NW./GW.                | 540kg/640kg                                       |
| Package size/mm        | 1556×1366×2078                                    |