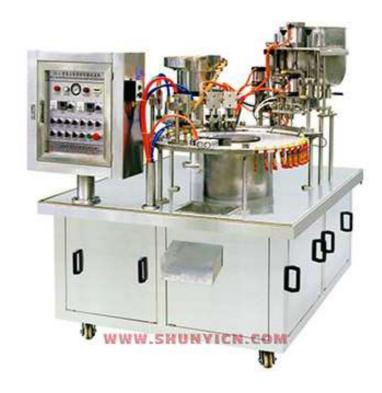

## ZX-A Chocolate Filling and Capping Machine

- 1. The machine is clean and bright, and is made by stainless steel except rack part reach to the existing standard of food industry.
- 2. Electric and pneumatic combined driving is used, resulting in stable driving. Filling, downward-capping and cap-screwing are fully automatic in order to save man power and reduce cost.
- 3. Revision device of photoelectric sensors are installed in the machine. If cap jam in the machine, it can timely alert operator to inspect and adjust the equipment in order to avoid waste.
- 4. According to customer demand, we can add or decrease auto bag feeding device, auto cap vibrating device, cover, PLC and touch screen.