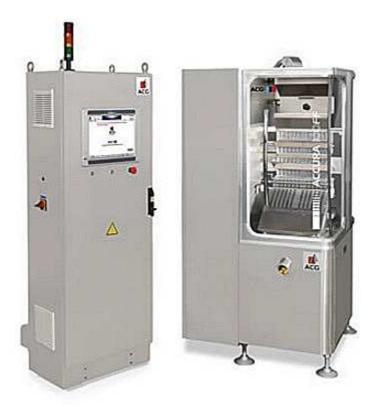

## Accura / 100% CAPSULE CHECKWEIGHER

Accura, a series of 100% capsule check withers can be easily integrated with existing high speed encapsulation machine for pre or post fill check weighing. Enhancing the quality of capsules the Accura ensures that every capsule is well within compliance limits. The Accura's measuring capabilities are enhanced by pioneering EMFR load cells from Wipotec, Germany which are sensitive to variation of 1 mg. The group load cell technology along with the compensation cell ensures accuracy of +/- 2 mg

## Features:

- Capable of measuring weight of each capsule pre and post filling
- Speeds of up to 40,000 capsules per hour
- Highly accurate EMFR principle from Wipotec, Germany with Compensation load cell
- Group load cell technology with compensation load cell for most accurate results
- Versatile weighing capability of any size and fill (eg. Liquid filled capsules)
- Pneumatic controlled rejection mechanism with rejection acknowledgment system ensures high accuracy
- Safety features include auto tare, auto pan clean, servo error sensors, excess variation alarms and self-identification of weigh cell errors
- Fail safe measures such as Extension chute flap
- Controlled via intuitive Industrial PC interface
- Compliance with GMP and 21 CFR Part 11