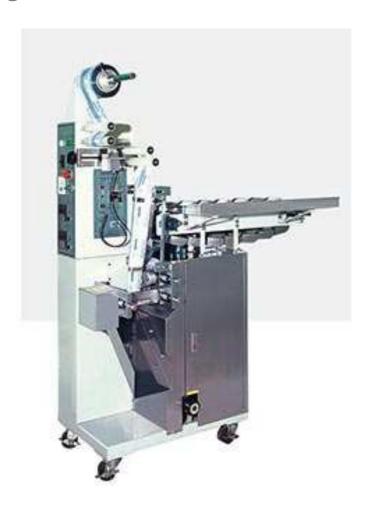

# Vertical Packing Machine CT-101-C

## Features/

- Three sides sealing and four sides sealing are available.
- Employs Japan OMRON photocell for tracing.
- Simple package size adjustment.
- Automatic process : measuring→making bag→filling→sealing→cutting
- Design various types packing machine customized.

## Specification/ >>> Model CT-101-C Packing Type Three type packing **Packing Weight** 1-30g W:50-170mm, L:50-120mm Packing Sizes **Packing Speed** 15-60 bags/min Main Motor 1/2HP 110/220 V, 50/60 Hz **Power Source** Upper sealing 300W x2 pcs, Lower sealing 350W x4 pcs Heater