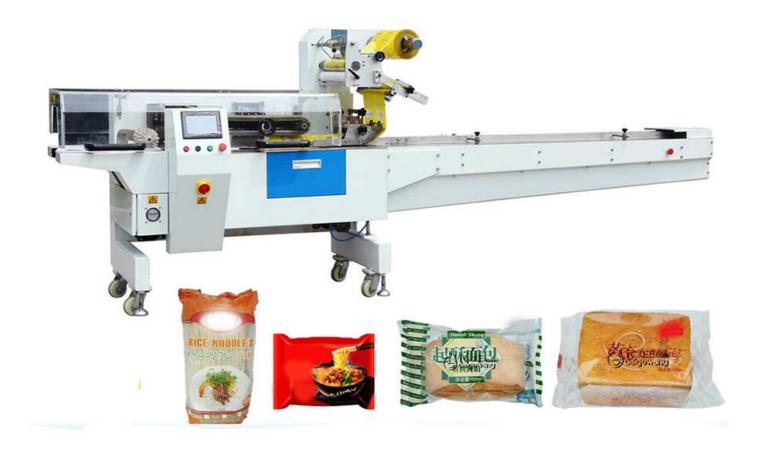

## HDL-450DS Double-Servo High Speed Packaging Machine

## **Product description:**

Suitable for packaging kinds of regular objects such as biscuits, rice kipsies treats, etc

## Features:

- 1, Dual servo motors and single frequency conversion control, bag length can be set and cut in one step, saving time and film.
- 2, New outlook design which is beautiful and easy to operate.
- 3, Automatic stop in case of material absence, run film cutter stop, push material automatic make up.
- 4, Temperature control module inside, temperature independent PID control, accurate and suitable for packaging different material.
- 5, Prevent from cutting material function without stop, prevent from cutting material, improve the operating efficiency of the machine and reduce equipment loss.
- 6, Touch interface, easy and quick setting and operating. Self failure diagnosis, clear failure display.
- 7, Positioned stop function, without sticking cutter or wasting film.
- 8, Simple driving system, reliable working, convenient maintenance.
- 9, All control is realized though software, easy for function adjusting and technical upgrade.