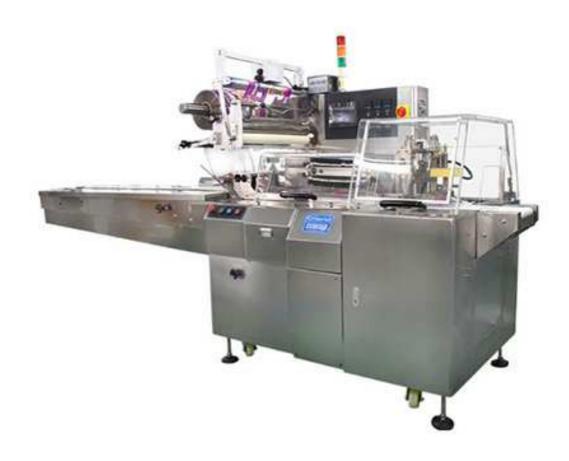

## Reciprocating Packing Machine with Angle Folding Device KT-450W / 600W

Automatic Reciprocating packing machine with angle folding device is suitable for packing regular objects such as biscuits, pies, bread, fresh fruits & vegetable, instant noodles, drugs, daily appliances, industrial parts, paper boxes, plates, etc.

## Features:

- · Dual frequency conversion control, bag length can be settled and cutting in one step, saving time and films.
- · Colorful touch screen, easy and quick setting and operating.
- · Self diagnosis failure function, clear failure display.
- · High sensitivity photoelectric eye color tracing, numerical input of cutting sealing position for extra accuracy.
- · Temperature independent PID control, more suitable for packing different materials.
- · Positioned stop function, without sticking knife or wasting film.
- · Simple driving system, reliable working, convenient maintenance.
- · All control is realized through software, easy for function adjusting and technical upgrade.
- · Reciprocating type of end sealing device, sealing firmer, non-loss of cutter.
- · With gusseted device, make bag type more beautiful and slap-up.