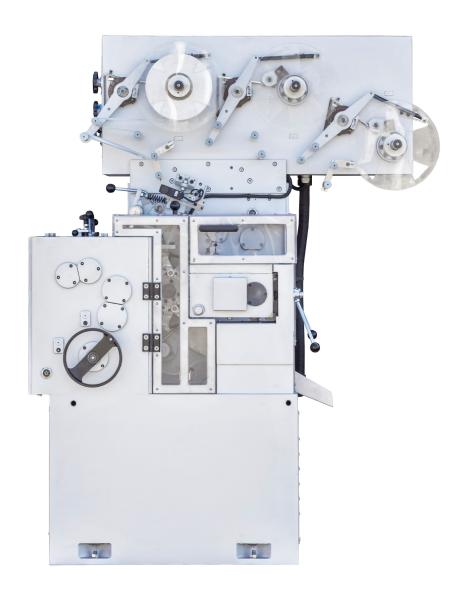

#### CTW500 CUT & TWIST WRAP

# THE MACHINE PRODUCES A PERFECT CUT & WRAPPED PRODUCT. THE MAXIMUM RUNNING SPEED IS 500 WRAPS PER MINUTE.

The machine can be made to produce your preferred candy size. It is suitable for producing soft candy, hard candy and gum products in double twist wrap style.

Machine immanently variable by electronic inverter control. Fitted with photo cell for print registration.

Manufactured new to clients preferred size format.

Machines wrap in the twist wrap style.

#### **FEATURES**

- Full speed control via an electronic inverter
- It is fitted with a photocell for print registration
- Manufactured the machine to clients preferred size and format
- Wraps in the twist wrap style
- Power Requirement: 3kW
- Dimensions: 1440 x 1185 x 1810
- Weight: 1300kg