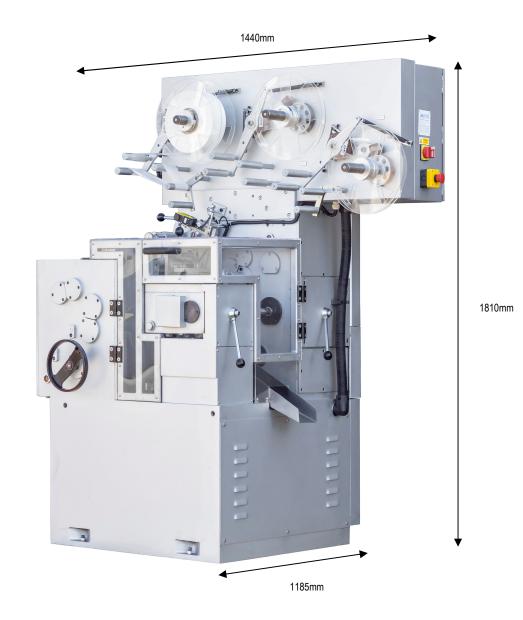

### **SPECIFICATIONS**

**Overall Height** 

1810mm

**Overall Length** 

1440mm

**Overall Width** 

1185mm

Material

Cast Steel, Painted

Output

500 per minute

Weight

Approx. 1300kg

Uses

Producing and wrapping soft candy products in a twist wrapper

https://youtu.be/bnCXgliRdCA https://youtu.be/ySQL7a6tm24 https://youtu.be/TAm2znPmxlo