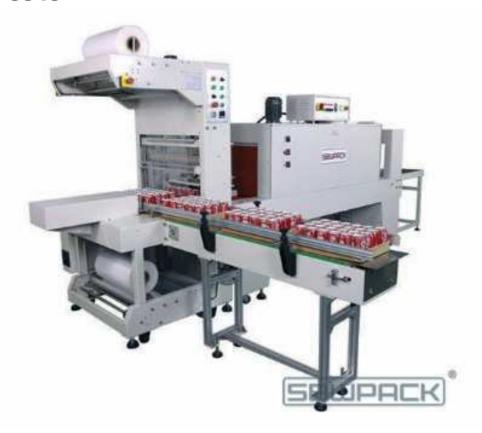

## Automatic Sleeve Sealing & Shrinking Packagers ST-6030A+SM-6040

## Features:

- ST-6030A + SM-6040 automatic sleeve packager is the special design for single product or the things with tray, it can combine with production line, operate the feeding of the product, wrapping the film, sealing the film, shrinking the product, cooling the product together automatically
- ST-6030A adopts advanced technology and art design; ensure it works stably and reliably
- Film feeding is controlled by sensors to reduce the waste of the film
- Omron temperature controller ensures the accuracy of the sealing hot
- Speed of the feeding conveyor is controlled by a frequency inverter
- All operation controlled by PLC, integrate with the machine, electricity and gas work smoothly
- Adopted special design of sealing cutter to make sure sealing line deep-set, avoid film sticking the cutter
- Conveying belt can set on right or left depends on design and demand
- SM-6040 adopts double motors to blow the hot air reach every corner inside the tunnel to make sure the perfect performance of shrinking
- Adjustable heavy cool air ensure the shape of the shrinking perfectly

## Scope:

- This series of models using hot air circulation shrink, mainly shrink label for bottle-shaped bottle, jars, cups etc.
- For beverage, beer and mineral water, cans, glass bottles with tray or carton