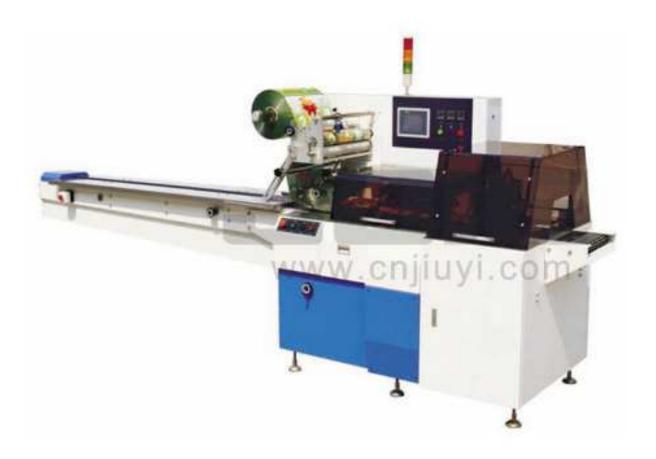

## JY-450/600 Automatic Reciprocating Flow Wrapping Machine

## Main performance & characteristics

1. Double transducer control, flexible bag length cutting, operator needn't to adjust the unloading working, saving time and saving films.

- 2. Touchable human-machine operation, convenient and quick parameter setting.
- 3. Self diagnosis failure function, clear failure display.

4. High sensitivity optical electric color mark tracking and digital input cut position which makes the sealing and cutting more accurate.

- 5. Separate PID control to temperature, suitable for various packing materials.
- 6. Reciprocating type sealing device, firmer sealing, and no wasting in mold sealing cutter.
- 7. Terminal sealing device, more beautiful bag shape, improving products level.
- 8. Stopping the machine in selected position, no sticking to the knife and no waste packing film.
- 9. Simple driving system, reliable working, convenient maintenance.
- 10. All the controls are achieved by software, convenient for function adjusting and upgrading.