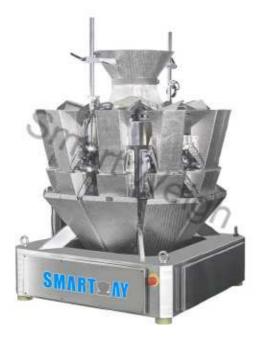

## Smart Weigh SW-M10 10 Head Multihead Weigher

It is mainly apply in automatic weighing various granular products in food or non-food industries, such as potato chips, nuts, frozen food, vegetable, sea food, nail, etc.