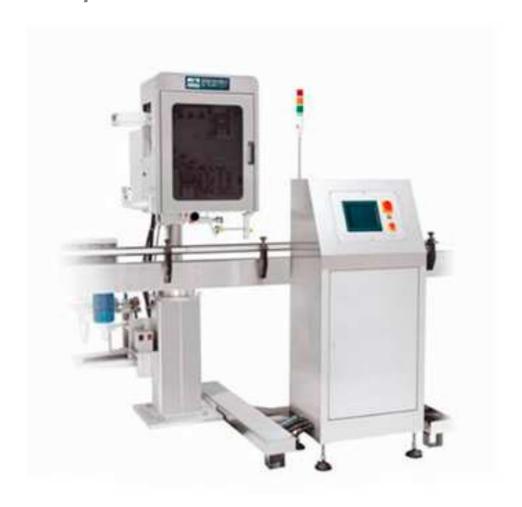

## Professional Cap Seal Sleeve XYC-300

## **Description:**

- Machine construed by stainless steel. Comply with safety regulation. Simplex machine structure ensures convenient installation.
- Modular design for quick changeover.
- Interface touch controller for user-friendly operation.
- Only need minor adjustment to fit different inserting container.
- Simple & quick structure of label unwinds for time saving and ensure safety.
- Easy connect to labeling machine or filling machine for saving the production line space.
- Easy portable to meet whole production line requirement.
- CE approved.

## Specification:

| Model                    | XYC-300                    |
|--------------------------|----------------------------|
| Power source             | 3P/ 220V~ 440V             |
| Production rate          | 300BPM(label length 100mm) |
| Range of CAP diameter    | Ø25 ~ Ø50                  |
| Label insertion length   | 25mm ~ 50mm                |
| Range of label thickness | 0.04mm ~ 0.08mm            |
| Material                 | PVC, PET, OPS              |
| Total Power              | 3KW                        |
| Machine dimension(L×W×H) | 660 × 800 × 1250mm         |