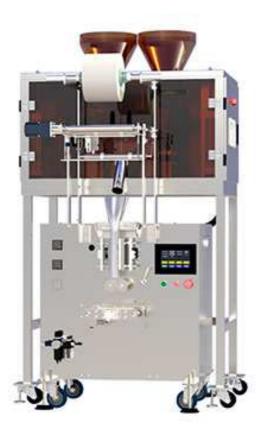

## Automatic Electronic Scale Tea Packing Machine MZH-60DQ

This Automatic Electronic Scale Tea Packing Machine is suitable for the weighing and packing o of medlar, tea, scented tea, eight-treasure tea, multi-material combination tea and other materials

## **Detailed introduction**

- 1. This Automatic electronic scale tea packing machine can automatically complete the blanking \* bag-making \* metering \* filling \* sealing \* cutting \* counting, can be configured according to the requirements of the code function.
- 2. Touch screen operation PLC controller, driving stepping motor control bag length, stable performance x detection accurate x adjustment convenient.