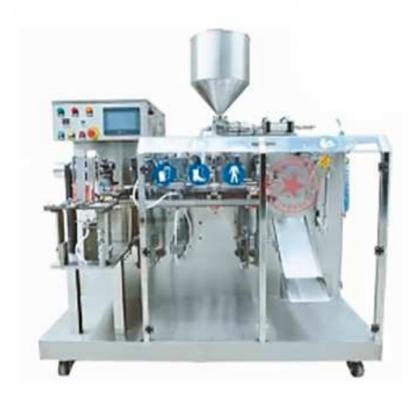

## Automatic Liquid/Paste Pouch Filling Sealing Machine YLM-PMHZ-260LP

This automatic stand up pouch filling and sealing machine is a low cost mini pick fill seal doypack packing machine. It is for filling liquid paste into premade pouches, spout pouches fully automatically.

## Introduction

- The mini premade pouch packing machine is for packaging liquid products or paste products into premade stand up spout pouches or premade bags.
- It can do filling and sealing for such bag types as stand up zip pouch / stand up barrier pouch / stand up zip bag / stand up zip lock bag / stand up zip tup bag / stand up zipper pouch, doy bag, spout pouch (with nozzle or cap in the corner of the pouch), four sides sealed bag, paper bags, etc.
- This mini premade spout pouch filling and sealing machine is composed of a dosing & filling pump, a liquid material hopper and an automatic premade pouch pick fill seal machine.
- It does material dosing and filling (by pump), premade bag picking up, date printing, zip opening, filling and sealing fully automatically with a packing speed of 20-50 pcs per minute. Functions of date printing, zip opening and euro hole punch are optional.
- Easyrealm is one of the premade pouch packing machine manufacturers in China. We are manufacturing and supplying all kinds of premade bag packing machines at low cost, such as single station premade pouch packing machine, double station pick fill seal machine, mini doypack packing machine, automatic linear premade stand up zipper pouch packaging machine for granules, premade zip lock bag powder filling machine, premade liquid spout pouch filling and sealing machine, etc.
- All kinds of premade zipper bag packing machine can be custom designed and fabricated to your specific specifications or requirements.