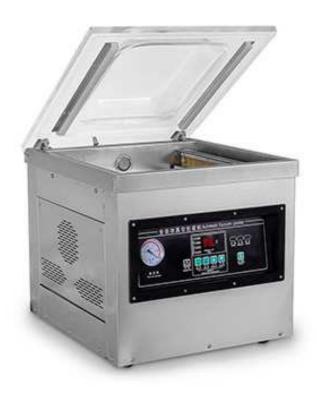

## DZ-400/2F Table-Top Chamber Vacuum Sealer Commercial

DZ-400/2F table-style vacuum packaging machine can finish the whole programs of vacuum extraction, sealing, cooling and exhaust automatically. The products after packing can be prevented from oxidation, going mould, insects or getting damp, thus can be kept fresh for longer time. This is an efficient, sustainable table-top model for outstanding vacuum packaging results.

## **Specifications:**

| Model                                | DZ-400/2F              |
|--------------------------------------|------------------------|
| Voltage                              | AC 220/50Hz AC110/60Hz |
| Motor Power                          | 1000W                  |
| Sealing Power                        | 500W                   |
| Ultimate Vacuum Pressure             | 1KPa                   |
| No. of Sealing Bars for Each Chamber | 2pcs                   |
| Chamber Dimension(L×W×H)             | 420X435X75mm           |
| Sealing Length                       | 400mm                  |
| Sealing Width                        | 10mm                   |
| Vacuum Pump Rate                     | 20m³/h                 |
| Material for Vacuum Chamber          | Stainless steel        |
| External Dimension (L×W×H)           | 540x490x540mm          |
| Net Weight                           | 60kgs                  |
| Distance of Two Sealing Bars         | 340mm                  |