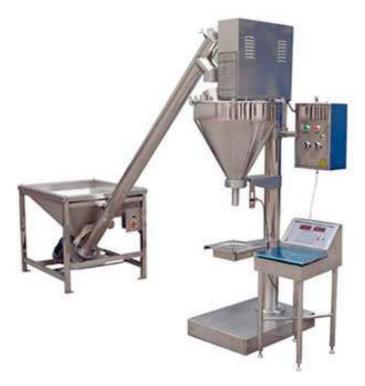

## Semi Automatic Powder Auger Filling Machine

This powder auger filler machine adopts screw filling and electronic weighing feedback measurement methods, combined with the microcomputer control, this auger filler machine has the function of automatic quantitative, automatic filling, automatic error correction, counting, clear material etc.

Can fill powder into bags, cans, and bottle. This powder filling machine can fill different weight from 1-5000g. if you need fill different weight in big scope, you can change the screw, no need buy more extra powder filler machine, you just buy extra screw is enough, normally this powder filling machine work together with the spiral feeder. The working efficiency will be higher much.

## Features

This powder auger filler machine can be used for the quantitative filling of various bottles, cans, bags, optoelectronic induction cutting materials, and can also be selected with foot switch feed feedback scale to adjust the speed of filling motor to meet the needs of many kinds of precision, so that the speed of filling motor can be adjusted, and the speed of filling motor can be adjusted. To meet the requirements of all kinds of materials, all stainless steel materials, feeding machine can achieve automatic level control

## **Technical Parameters**

- Charging barrel volume: 25L
- Hopper diameter: 560mm
- Filling range: 1-5000g
- Metering: electric scale
- Filling accuracy: ≤±1%
- Speed: 1200-3500 bags/h
- Power Source: 0.9KW, 380V, 50HZ
- Weight: 200KG
- Dimensions: 690×1060×1900mm