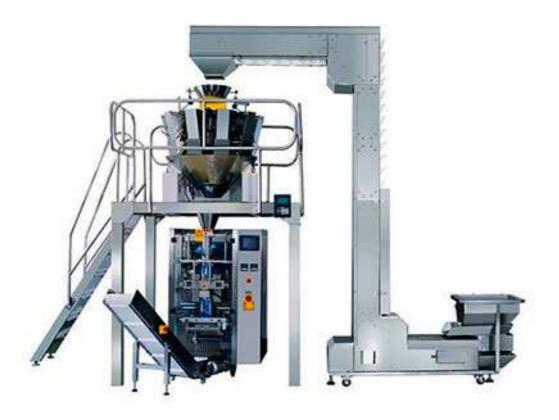

## Vertical Form Fill and Seal Packaging Machine AT-420

This packaging machine adopts 10 heads multiple scales for weighing and measurement, and various numbers of electronic scales are available for selection according to the packaging materials and speed requirements. It is suitable for automatic weighing and packaging of various shapes of granules and block materials. Such as puffed food, potato chips, dumplings, ice cubes, pet food, biscuits, candy, dried fruit, seeds, salt, hardware etc.

## **Features**

- 1. 10 heads multiple scales, wide range of packaging;
- 2. High degree of automation: unmanned in the entire weighing and packaging process;
- 3. Stainless steel and carbon steel materials are available to choose according to the customer needs.