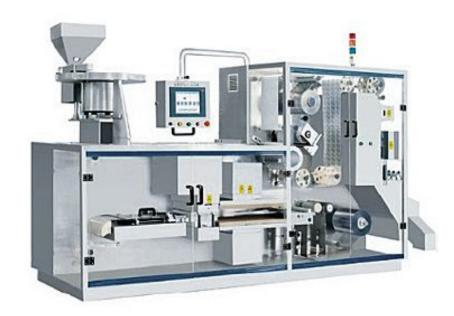

## High Speed Blister Packing machine DPH-250/250A

Blister packing machine up to 300~400 blister/min, 120cutting / min, max forming is 210x250mm, Max forming depth is 12mm, high efficient blister machine

## Features:

- Fully comply with GMP requirements.
- High standard material, stainless steel design, very stable and robust mechanical design.
- Easy to operate, equipped with 15 inch touch screen.