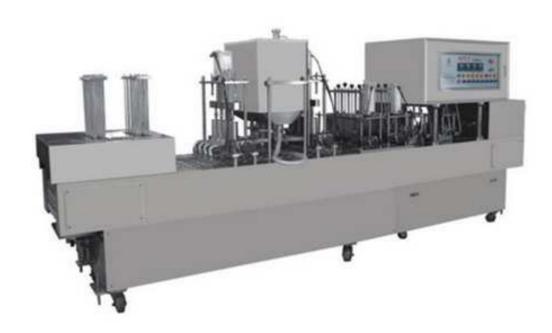

## Automatic Cup Filling and Sealing Machine for Yoghurt, Juice, Water

Automatic cup filling sealing machine is widely used to the food industry, such as jelly, juice, water, yoghurt, puree, instant noddles, soy milk, popcorn, snack, sauces etc. It can loading cups, filling product into cups, sealing cups by roll film/ precut film, putting plastic lid then output automatically. The product contact parts made of stainless steel, which is produced in strict accordance with the food industry hygiene standards; Plastic tray and odd shaped trays, can be customized as requirement.