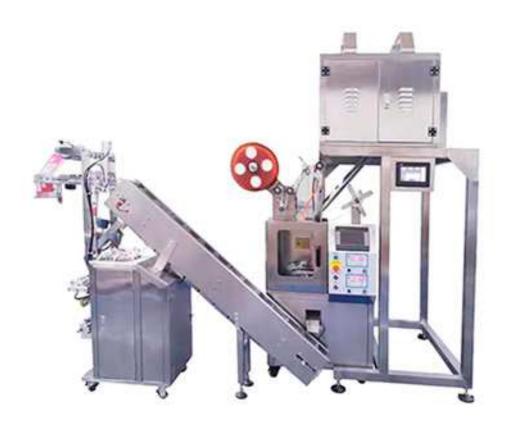

## KV-100NWS-PA Automatic Nylon Pyramid/Flat Inner and Outer Tea Bag Packing Machine

## **Features**

- Ultrasonic sealing, fast and stable, suitable for sealing different materials.
- The inner bag can switch triangle bag / flat bag, and the outer bag can switch three side seal / back seal.
- It can seamlessly connect the outer bag packaging machine or other packaging machines to meet more packaging requirements.
- Ultrasonic transducer and steel mold one year free warranty, lifelong technical support.

## **Application & Bag Type**

<u>Application:</u> suitable for all kinds of scented tea. Such as green tea, black tea, oolong tea, Earl tea, etc.

Bag Type: triangle tea bag, flat bag, back sealing bag, three sides sealing bag.