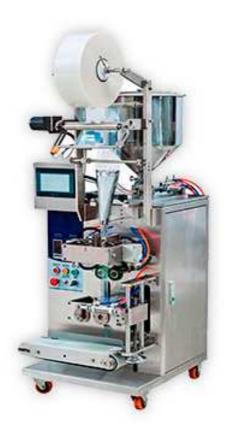

## WP-50Y Tomato Ketchup Packing Machine

Suitable for packing catsup, thick paste material in the medicine, food, daily chemical and other industry, Automatic packing into sachets with measurement requirement. Such as Tomato paste, Peanut oil, salad oil, Cough syrup, Shampoo, cream oil, Vaseline and so on.

## Main features:

| Model Number             | WP-50Y                                                  |
|--------------------------|---------------------------------------------------------|
| Capacity(bag/min)        | 40-60 bags per min                                      |
| Range of measurement(ml) | 1-15g                                                   |
| Bag size(mm)             | (L)30-130, (W)70-90                                     |
| Power(W)                 | 1100                                                    |
| Source voltage           | 220V/50-60HZ                                            |
| Packing material         | Paper/PE,PET/AL foil/PE,PET/PE,NYLON/PE, paper /PE etc. |
| Net weight(kg)           | 260                                                     |