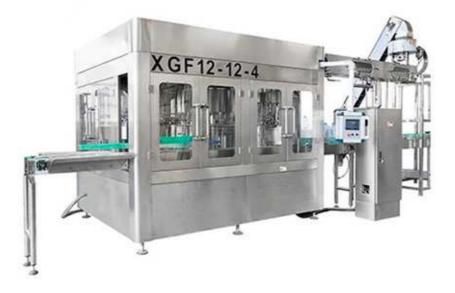

## PET Water Bottle Filling Machine XGF12-12-4

This machine works harmoniously with air-conveyor belt, It holds the bottles by the neck, thus, reducing the possibility of bottles falling over during conveying process. This machine is used to fill still water into pet bottle and with screw caps capping function.

## This machine integrated three function:

- 1. Rinse the empty pet bottle
- 2. Filling the rinsed bottles
- 3. Capping the filled bottles

## Machine parameters:

| Model                                          | XGF12-12-4                         |
|------------------------------------------------|------------------------------------|
| Production Output                              | 5000 ml capacity 1500 BPH          |
| Rinsing heads                                  | 12pcs                              |
| Filling nozzles                                | 12pcs                              |
| Capping heads                                  | 4pcs                               |
| Suitable to PET bottle Size                    | Bottle volume from 2000 to 20000ml |
| Washing Water Required                         | 1500 liter per hour                |
| Washing Pressure Required                      | 0.25Mpa                            |
| Working Power                                  | 380V AC 3-phase                    |
| Compressed Air Pressure (for caps arranger)    | 0.7MPa                             |
| Compressed Air Consumption (for caps arranger) | 0.8m <sup>3</sup> /min             |
| Control Panel Power                            | 24V DC                             |
| Filling Pressure                               | Normal pressure (gravity)          |
| Machine Size                                   | 2850 x 2150x2700mm                 |
| Gross Weight                                   | 4200kg approximately               |
| Total Power                                    | 3.8KW                              |