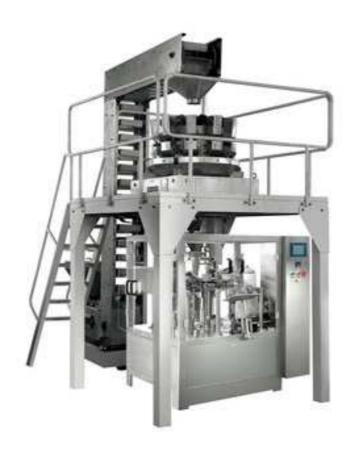

## Granule Rotary Packing Machine AT8-200-S

This line mainly installs rotary packing machine, combination weigher and Z-Conveyor, suitable for packing all kinds of grains and solids, such as dried fruits, candy, nuts, raisins, peanuts, melon seeds, nuts, potato chips, chocolate, biscuits and so on.

## Features:

- 1. Wide range of pouches: all kinds of pre-made pouches such as flat and stand-up pouches (with/without zip).
- 2. Easy to operate: PLC and color panel, fault indication on the panel.
- 3. Easy to adjust: Only needs 10 minutes to suitable for different pouches.
- 4. Frequency control: speed can be adjusted by frequency conversion within the range.
- 5. No pouch/incorrect pouch opening-no fill-no seal, machine alarm.
- 6. Machine alarm and stop when the inadequate air pressure.
- 7. Hygienic construction, the product contact parts are adopted sus304 stainless steel.
- 8. Imported engineering plastic bearings, no need to oil, no contamination.
- 9. Oil-free vacuum pump, avoid the pollution of the production environmental.

## **Main technical parameters:**

| Model              | AT8-200-S                                                                                                                        |
|--------------------|----------------------------------------------------------------------------------------------------------------------------------|
| Packing Speed      | 20-50bags/min (Depended on the product and filling weight)                                                                       |
| Bag Size           | W: 100-200mm L: 150-300mm                                                                                                        |
| Filling Range      | 5-1500g                                                                                                                          |
| Total Power        | 3.85kw                                                                                                                           |
| Bag Types          | All kinds of compound bags, such as standup bag, portable bag, zipper bag, 4-side sealing bag, 3-side sealing bag, paper bag etc |
| Overall Dimensions | 4350*2000*3700mm                                                                                                                 |