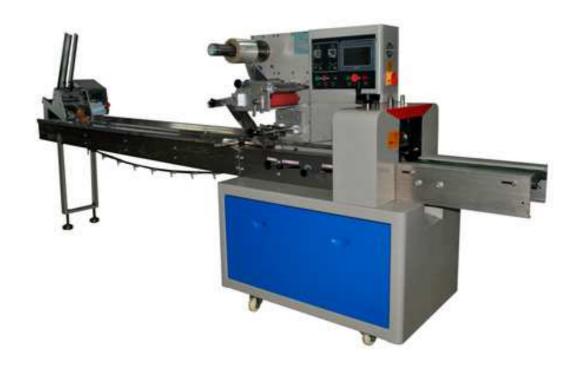

## SN-250BK High Speed Cards Feeding Machine

## **Features:**

- 1. The card feeding machine adopts servo control and directly connect to the packaging machine to make the counting more accurate.
- 2. Adopt PLC&HMI programming software, easy operating and setting
- 3. Digital self-failure diagnosis function, clear failure display
- 4. Packing speed and bag length adopt dual frequency conversion control, digital sealing and cutting position input, which is precise, beautiful, and solid.
- 5. High sensitivity photocell tracing, input cutting &sealing position digitally, extra accuracy.
- 6. Positioned stop function, without sticking knife or wasting film.
- 7. Simple driving system, reliable working. convenient maintenance.
- 8. PID control temperature independently which is more suitable for pack rate.

## **Technical Parameters:**

| Model             | SN-250BK           |
|-------------------|--------------------|
| Film width        | Max.250mm          |
| Bag length        | 40-90mm            |
| Bag width         | 230-80mm           |
| Product's height  | 035mm              |
| Packing speed     | 30-200bags/min     |
| Power             | 220V 50/60HZ 2.4KW |
| Machine dimension | 3770x670x1450      |
| Machine weight    | 500kg              |