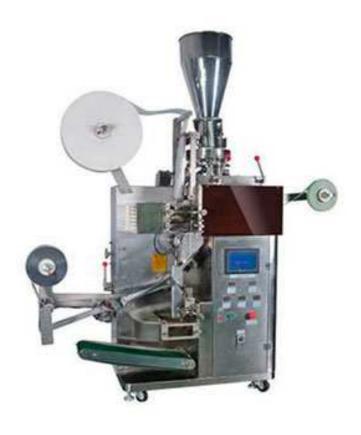

## Automatic Snacks Packing Machine JY-169

## **Feature**

- 1. External sealing paper is controlled by stepping motor. Stable bag length, accurate positioning.
- 2. Adopt PID thermo regulator to guarantee more accurate temperature.
- 3. Adopt PLC to control the operation of the whole machine. Human-computer interface, easy operation.
- 4. All the parts of accessible materials are made of SUS403 stainless steel to ensure the products are hygienic and reliable.
- 5. Parts of working cylinder apply components imported with original packaging to ensure precise and stable performance.
- 6. The attachments can implement the flat cut, date printing, easy-to-tear-function, etc.

## Parameter:

| Machine model     | JY-169       |
|-------------------|--------------|
| Filling range     | 1-15g        |
| Size of inner bag | (W)45-80mm   |
|                   | (L)50-80mm   |
| Size of outer bag | (W)75-90mm   |
|                   | (L)80-120mm  |
| Label size        | 40,45,50mm   |
|                   | (Film width) |