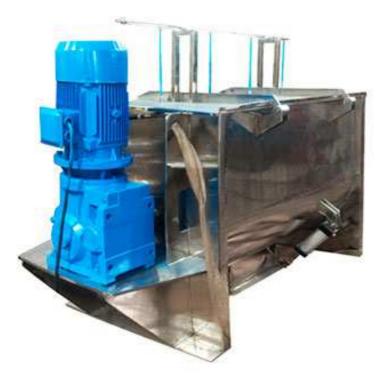

## Flour / Coffee Powder Mixer Machine WLDH-2000

This Mixing Machine is widely used in chemical industry, plastic, rubber, food, medicine, polymer, building, fireproof materials and other particles, powder, liquid material mixing. Working Method: This horizontal ribbon Mixer Machine is arranged on the transmission main shaft double-layer spiral blade, the external blade will transport the material to the middle, the internal blade will transport the material to the outside.

## **Technical Parameters:**

- Model No.: WLDH-2000
- Application: Powder, Medicine Processing, Chemicals Processing, Food Processing
- Barrel Volume (L): 2000 L
- Max. Loading Volume (L): 1200 L
- Weight (KG): 2100 KG
- Voltage: 220V 380V 415V 440V
- Power (kW): 15 KW
- Dimension(L\*W\*H): 3310\*1120\*1640mm