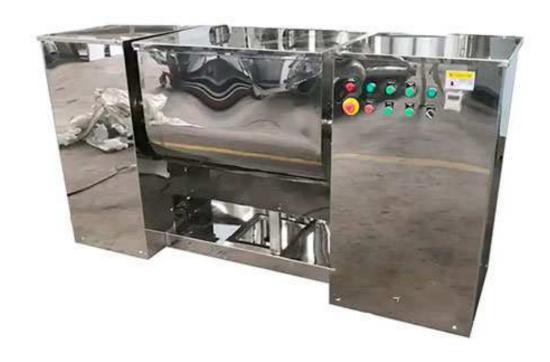

## Tea Powder Mixing Machine CH-100

Main Application This Mixing Machine is used for mixing powder or wet materials to make main and auxiliary materials of different proportions mix evenly. The Mixer Machine is made of stainless steel where it contacts with materials. The gap between pulp leaves and barrel body is small and there is no dead Angle in mixing. Sealing device is set at both ends of stirring shaft to prevent material from exuding. Widely used in pharmaceutical, chemical, food and other industries.

## **Technical Parameters:**

Model: CH-100

Application: Medicine Processing, Chemicals Processing, Food Processing, Liquid

• Max. Loading Volume (L): 60 L

Max. Loading Capacity: 60 L

• Weight (KG): 350 KG

Dimension(L\*W\*H): 1400\*580\*1000mm