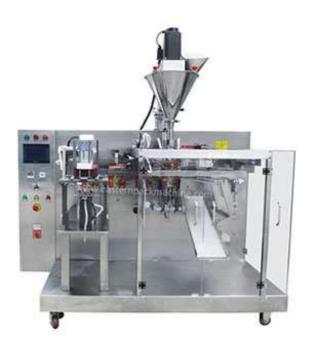

## Powder Doypack Packaging Filling Machine D-150F/200F/250F

## Feature:

- 1. The packaging process is fully automatic and requires no manual operation;
- 2. The contact parts of the materials are all made of SUS316L stainless steel, in line with GMP standards:
- 3. Different filling devices can be selected according to the character of the filling materials;
- 4. Intelligent detection for bag filling and sealing:
- 5. Germany Siemens PLC system, France Schneider Electric System. Stable performance and durability.
- 6. Japan OMRON intelligent temperature control system, automatic sealing temperature compensation, temperature control accuracy. The seal is beautiful and generous.
- 7. The pneumatic originals of the whole machine are all selected from Taiwan Yadeke brand, with long working life and convenient maintenance and replacement.
- 8. The filling part can be washed directly, and the power supply part should be avoided.