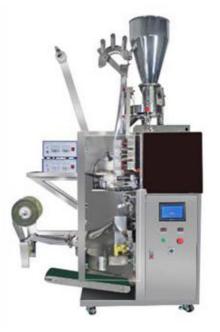

The MK-T90 vertical form fill seal machine not only carries out tea bag and outer envelope packaging, but also adds a drip to the tea bag, meaning consumers can tear the envelop used to pack the coffee powder or tea, spread the hangers to both sides of your cup, and pour boiled water into the filter bag.

## **Technical Parameters:**

- Sealing type:3 side seal;
- Weighing range: 1-15g/bag;
- Tea bag size: L 50—75mm; W 50—75mm;
- Outer envelope size: L 85—120mm; W 75—95mm;
- Label size: 25 X 25 (L\*W);
- Power source: 220V/50HZ single phase;
- Power: 3.7kw.