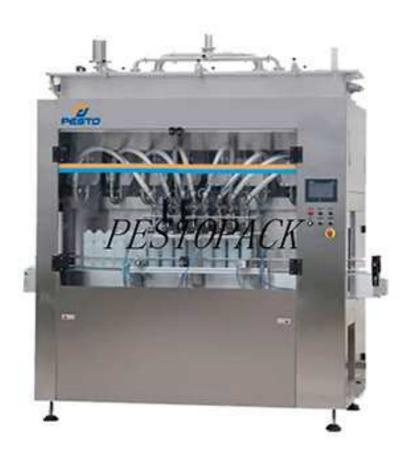

## Rotor Pump Filling Machine

Our rotary pump liquid filling machines are designed to meet the needs of high viscous products. This paste filling machine is our newly designed machine, which is used to fill high viscosity material, such as mayonnaise, cream, sauce etc. The rotary pump filler uses PLC controlled, with high production efficiency and low filling error. It features simple structure, high precision, Easy operation.

## **FEATURES:**

- Use sanitary stainless steel rotor pump under the control of servo motor, which can achieve accurate metering.
- This rotary pump filling machine adopts PLC computer programmable control, which integrates light, machine, electricity, sensor and pneumatic execution.
- Adjusting filling volume is easy, only one button on the touch screen.
- No dripping, no wire drawing when filling
- Bottom up filling for anti-foam.
- Suitable for filling various from 700cp to 60000cp. Such as various sauces, honey, syrup, glue, cream, facial cleanser, fruit puree, edible oil, etc.
- Easy to operate and clean.
- Multi filling nozzles available.

## **TECHNICAL PARAMETERS:**

• Filling speed: ≤4000BPH(8 filling nozzles/250ml)

• Filling volume: 50-5000ml

Filling accuracy: 1%
Bottle size: Φ50-160mm
Air source: 0.6-0.8Mpa

• Power supply: AC380V, 50/60Hz