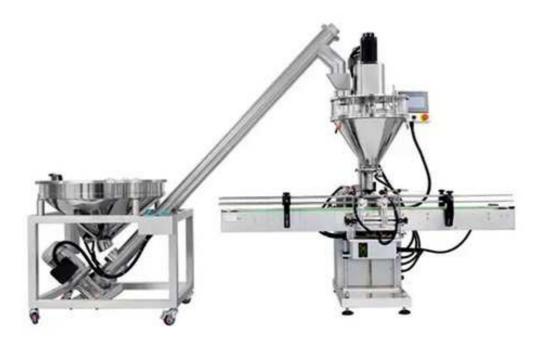

## Semi-Automatic Auger Filler Line HZSL-B

The line of semi-automatic auger fillers is the ultimate in operator convenience. The innovative design and PLC-based controls make each filler an affordable, reliable auger filler with the same rugged construction.

It is the ultimate in operator convenience – precision engineered for time saving, cost cutting performance.