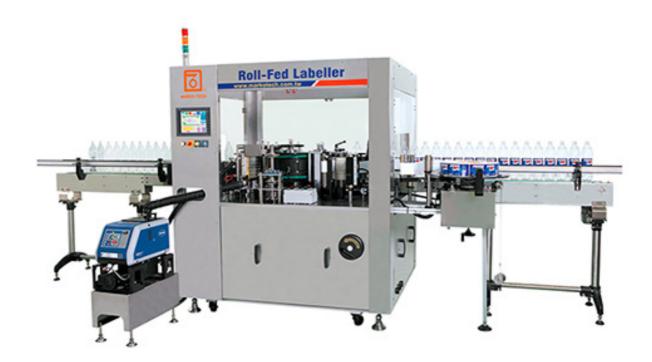

# High Speed Round Bottle Hot Melt Glue/OPP Labeling Machine RF-448/H

Suitable for 250cc~1500cc (bottle diameter 50mm~120mm) filled or un-filled round bottle shape labeling application as a mineral water bottle, drink bottle, glass bottle, PET bottle, stable speed reaches to 400~600BPM.

#### **Features**

- Optional device as re-tighten device to make sure high accurate labeling for filled/ un-filled bottle.
- Core Vacuum Drum: After the rubber pad is worn, only the head and tail rubber pads need to be replaced, which greatly reduces the maintenance cost. The hidden suction pipe design is not easy to be damaged and beautiful.
- Cutter Mechanism: The base of the cutter mechanism adopts beveled roller bearings; stable cutter holder and higher precision. No touch label cutting, not easy worn and longer life.
- Gluing Mechanism: The base adopts beveled roller bearings, the mechanism is stable, less vibration, evenly distributed glue applying quantity and the easier adjustment, low production cost.
- Wiping Mechanism: When the bottle changes, the wiping guiders can be directly replaced without any further adjustment.