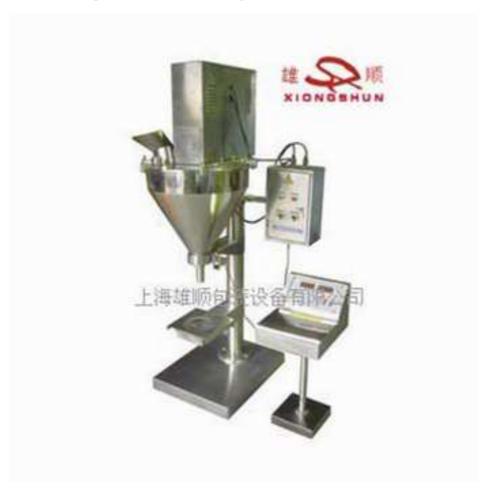

## XS-F3 Automatic powder filling machine

Agrochemical, monster medicine, prepare to mix a metered packing of anticipate the additive, wheat flour, milk powder, starch, compound condiment(such as spicy fresh),natural condiment(such as 13 joss-stick),substrate product, etc. powder form(tiny powder, super and tiny powder),the grain form filling material.

## **Technical Parameters:**

| Model                  | XS-F3              |
|------------------------|--------------------|
| Packing specifications | 5-3000g            |
| Packing speed          | 1200/3500perhour   |
| Packing precision      | ±1%                |
| Power Voltage          | AC380V 50HZ 900w   |
| The machine weight     | 190kg              |
| The machine size       | L1000*W650*H1900mm |