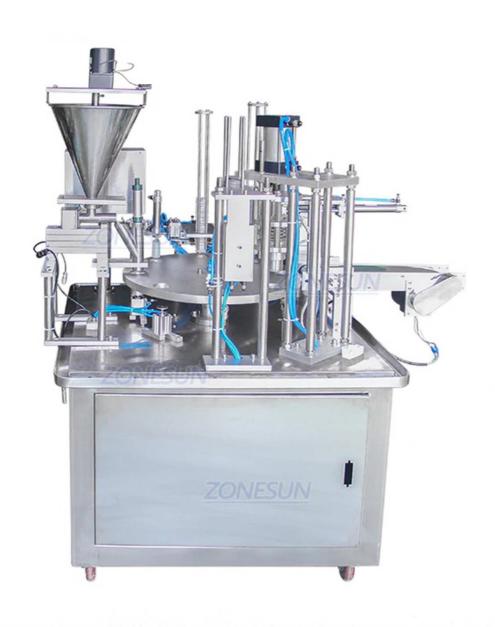

## ZS-GF900C Rotary Water Milk Cup Liquid Coffee Capsule Filling Sealing Machine

This rotary coffee capsule-filling machine can feed cup, fill powder, seal cup cover automatically at the same time. The filling speed and sealing temperature can be controlled easily, and we can customized this machine to make it suitable for your products according to the diameter of the container.