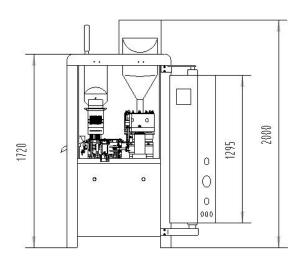

#### Dimensions:

| Technical Data               | PrimaFill CF 50                                                      |
|------------------------------|----------------------------------------------------------------------|
| Number of stations           | 10                                                                   |
| Number of segment bores      | 6                                                                    |
| Application range            | Capsule sizes: #0, #1, #2, #3, #4 (option #00, #5)                   |
|                              | Each size requires a set of capsule tooling.                         |
| Max. output (pellet filling) | 9,000-34,000 capsules/hour                                           |
|                              | (actual speed depends on formulation characteristics, filled weight, |
|                              | capsule size etc)                                                    |
| Max. Output (powder filling) | 18,000-50,000 capsules/hour                                          |
| Power source                 | 380/220V , 3pH , 60/50 Hz                                            |
| Power consumption            | 4kW                                                                  |
| Machine dimensions           | 840(L) x820(W) x 1900(H) mm                                          |
| Machine Weight               | 900 Kg ( approx )                                                    |