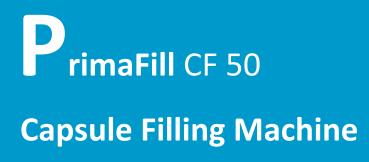

### **Capsule Filling Machine**

The **PrimaFill CF 50** Capsule Filling Machine is an intermittent motion, automatic hard gelatine capsule filler with an output of up to 50,000 capsules/hour, designed for filling hard gelatine capsules ranging in size from 0# to 4# with powder or pellets, size 00# & 5# are available as an option.

#### Features:

- Up to 50,000 capsules/hour
- Contact parts made of stainless steel
- Siemens PLC and touch screen control
- Enclosed main turn table avoid dust getting into mechanical parts.
- Enclosed dosing system with dust suction reduces cleaning frequency.
- Vacuum cleaning station for segment cleanup in each cycle.
- Efficient capsule separation by means of vacuum.
- Automatic control for capsule and powder supply.
- Safety interlocked guarding
- Alarm for door open
- Alarm for lower level of powder
- Alarm for lower level of capsule
- Fast changeable of mould
- Build-In vacuum pump
- cGMP compliant
- CE Marked

#### Dimensions:

| Technical Data               | PrimaFill CF 50                                                      |
|------------------------------|----------------------------------------------------------------------|
| Number of stations           | 10                                                                   |
| Number of segment bores      | 6                                                                    |
| Application range            | Capsule sizes: #0, #1, #2, #3, #4 (option #00, #5)                   |
|                              | Each size requires a set of capsule tooling.                         |
| Max. output (pellet filling) | 9,000-34,000 capsules/hour                                           |
|                              | (actual speed depends on formulation characteristics, filled weight, |
|                              | capsule size etc)                                                    |
| Max. Output (powder filling) | 18,000-50,000 capsules/hour                                          |
| Power source                 | 380/220V , 3pH , 60/50 Hz                                            |
| Power consumption            | 4kW                                                                  |
| Machine dimensions           | 840(L) x820(W) x 1900(H) mm                                          |
| Machine Weight               | 900 Kg ( approx )                                                    |