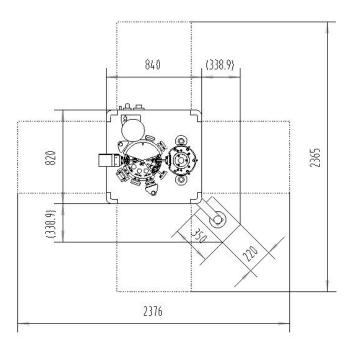

#### Dimensions:

| Technical Data               | PrimaFill CF 50                                                      |
|------------------------------|----------------------------------------------------------------------|
| Number of stations           | 10                                                                   |
| Number of segment bores      | 6                                                                    |
| Application range            | Capsule sizes: #0, #1, #2, #3, #4 (option #00, #5)                   |
|                              | Each size requires a set of capsule tooling.                         |
| Max. output (pellet filling) | 9,000-34,000 capsules/hour                                           |
|                              | (actual speed depends on formulation characteristics, filled weight, |
|                              | capsule size etc)                                                    |
| Max. Output (powder filling) | 18,000-50,000 capsules/hour                                          |
| Power source                 | 380/220V , 3pH , 60/50 Hz                                            |
| Power consumption            | 4kW                                                                  |
| Machine dimensions           | 840(L) x820(W) x 1900(H) mm                                          |
| Machine Weight               | 900 Kg ( approx )                                                    |