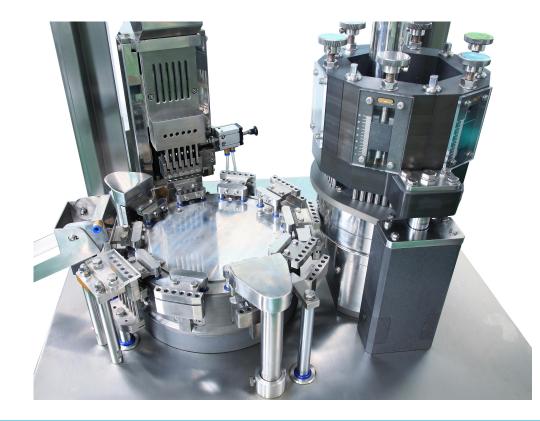

### **Capsule Filling Machine**

The **PrimaFill CF 50** Capsule Filling Machine is an intermittent motion, automatic hard gelatine capsule filler with an output of up to 50,000 capsules/hour, designed for filling hard gelatine capsules ranging in size from 0# to 4# with powder or pellets, size 00# & 5# are available as an option.

#### Features:

- Up to 50,000 capsules/hour
- Contact parts made of stainless steel
- Siemens PLC and touch screen control
- Enclosed main turn table avoid dust getting into mechanical parts.
- Enclosed dosing system with dust suction reduces cleaning frequency.
- Vacuum cleaning station for segment cleanup in each cycle.
- Efficient capsule separation by means of vacuum.
- Automatic control for capsule and powder supply.
- Safety interlocked guarding
- Alarm for door open
- Alarm for lower level of powder
- Alarm for lower level of capsule
- Fast changeable of mould
- Build-In vacuum pump
- cGMP compliant
- CE Marked