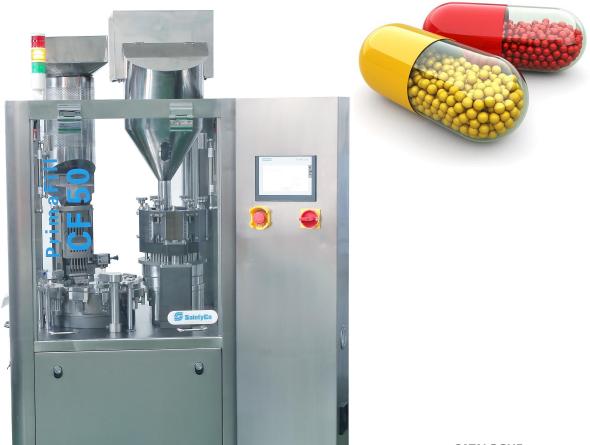

### **Capsule Filling Machine**

The **PrimaFill CF 50** Capsule Filling Machine is an intermittent motion, automatic hard gelatine capsule filler with an output of up to 50,000 capsules/hour, designed for filling hard gelatine capsules ranging in size from 0# to 4# with powder or pellets, size 00# & 5# are available as an option.

#### Features:

- Up to 50,000 capsules/hour
- Contact parts made of stainless steel
- Siemens PLC and touch screen control
- Enclosed main turn table avoid dust getting into mechanical parts.
- Enclosed dosing system with dust suction reduces cleaning frequency.
- Vacuum cleaning station for segment cleanup in each cycle.
- Efficient capsule separation by means of vacuum.
- Automatic control for capsule and powder supply.
- Safety interlocked guarding
- Alarm for door open
- Alarm for lower level of powder
- Alarm for lower level of capsule
- Fast changeable of mould
- Build-In vacuum pump
- cGMP compliant
- CE Marked

#### Dimensions:

| Technical Data               | PrimaFill CF 50                                                      |
|------------------------------|----------------------------------------------------------------------|
| Number of stations           | 10                                                                   |
| Number of segment bores      | 6                                                                    |
| Application range            | Capsule sizes: #0, #1, #2, #3, #4 (option #00, #5)                   |
|                              | Each size requires a set of capsule tooling.                         |
| Max. output (pellet filling) | 9,000-34,000 capsules/hour                                           |
|                              | (actual speed depends on formulation characteristics, filled weight, |
|                              | capsule size etc)                                                    |
| Max. Output (powder filling) | 18,000-50,000 capsules/hour                                          |
| Power source                 | 380/220V , 3pH , 60/50 Hz                                            |
| Power consumption            | 4kW                                                                  |
| Machine dimensions           | 840(L) x820(W) x 1900(H) mm                                          |
| Machine Weight               | 900 Kg ( approx )                                                    |