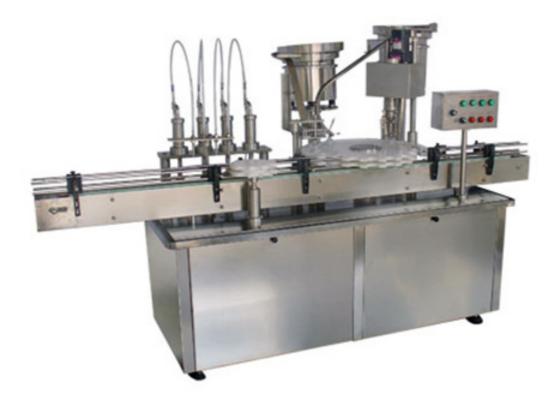

## TTG-IS Filling and Capping Machine

This type of equipment is the update version form TTG-I filling and capping machine according to the requirement of market. It applies widely to pharmaceutical, food and chemistry industry. It integrates the function of filling, stoppering, capping into one machine, and feature of compace structure, volume economy, both of round bottle and abnormal bottle are suitable for this machine.