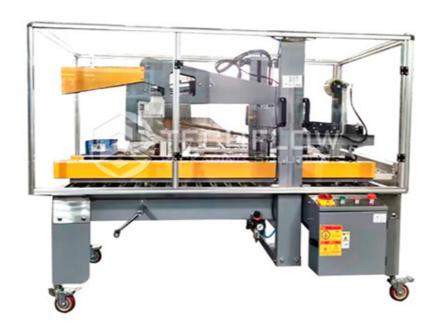

## TFP-CS30 Automatic Faster Speed Flap Folding Carton Sealer with Safety Door

Automatic carton folding sealing machine is also called auto tape sealing machine or auto carton tape sealer. It is suitable for sealing and packaging of cartons, which can be operated stand-alone or used with assembly lines.

## **Applications**

Automatic Flap Folding Carton sealing machine is mainly suitable for sealing and packaging of cartons, which can be operated stand-alone or used with assembly lines, and is widely used in household appliances, textiles, food, department stores, medicine, chemical and other industries. The sealing machine adopts tape to seal the carton, which is economical and quick and easy to adjust, and can complete the automatic sealing action at one time, such as the use of printing tape, which can improve the product image.