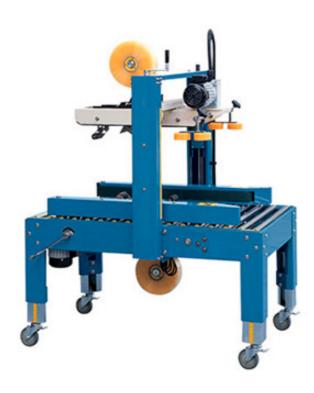

## Semi-Auto Carton Sealer-Multipack-6603

The CHS-6603A carton sealer is an automatically adjustable auto carton sealer. It enables every operator to start production easily because it is easy to use and adjust different cases. With top & side driving belts for the transportation of cartons it performs the sealing of the box. According to customer requirements 2' or 3' tapping heads can be included. Carton sealers have been designed and manufactured according to CE Standards.

## **Features**

- Top and side driven belts for carton sealers are suitable for packing heavy products.
- Adjustable the width manually. The carton size can be changed anytime.
- Working table height is adjustable.

## **Specification**

| MODEL                         | CHS-6603                                  |
|-------------------------------|-------------------------------------------|
| Function                      | TOP & SIDE DRIVE                          |
| Power supply                  | 1φ, 110V/220V/240V, 50/60HZ               |
| Tape Width                    | 2 " or 3 " (according to customer need) " |
| 2 " Standard Carton Dimension | L =150 ~∞mm, W =135~500mm, H =110~500mm   |
| 3 " Standard Carton Dimension | L =150 ~∞mm, W =155~500mm, H =110~500mm   |
| Working Table Height          | 570~770mm                                 |
| Convey Speed                  | 20M / MIN                                 |
| Machine size                  | L =1250 x W =960 x H =1420mm              |