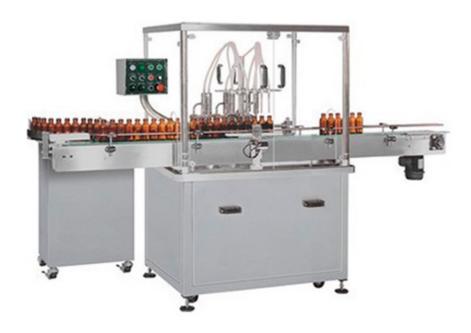

## Six/Eight Nozzle Liquid Filling Machine

Automatic Six/Eight Head Volumetric Linear Liquid Bottle Filler Machine (Model SBLF-200) is suitable for bottles with max. Speed of 160 bottles/minute. Unique twin track operation of bottles gives easy bottle movement at lower speed and generating high output.

## **Features**

- No Bottle No Fill System, No Bottle Machine Stop System
- Twin Track Bottle Movement system for smoother operation
- All contact parts made of Ss316 material with easy removal system for Auto-Claving/Sterilization/Cleaning
- Machine construction in SS 304 material
- Diving Nozzle for Foam free filling
- Very High Fill Accuracy
- Automatic Infeed and Exit of Bottles
- Minimum Change Over time
- Unique Free Spinning Bottle Separator-No pneumatic operation
- Built-in A.C. Variable Freq. Drive System

## **Specification**

- Bottle Diameter Up to 90mm\*
- Fill Range 30ml to 500ml with help of Change Parts / Syringe
- Accuracy +/- 1% Depending on Liquid with Single Dose
- lectrical 220 VAC Single Phase Power Supply (50 Hz)
- Power 2.0 H.P.
- Speed Max. 160 Bottles per minute
- Syringe Fill Range 10ml to 50ml, 50ml to 100ml, 100ml to 250ml and 250ml to 1000ml,
- Conveyor Height 800-850 mm