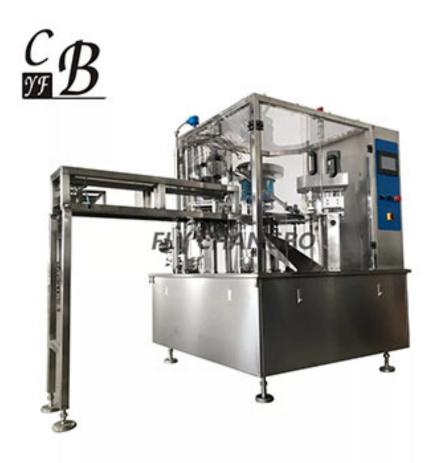

Spout bag filling capping machine/stand up pouch filling machine CB-1000

CB-1000 Spout bag filling capping machine/stand up pouch filling machine used for any liquid's automatic bags supplying, filling and capping, such as juice, milk, jam, yogurt, seasonings, food industry and medicine, daily chemical, pesticide ant other industries.

Full function, rational structure, easy operation and maintenance. It conforms to food hygiene standard. This machine combines machine, electricity and air. Electric and pneumatic components adopt imported devices, reliable performance, long service life, convenient repair, and install leakage protection, protect personal safety.

## Working process:

- Touch screen operation device;
- Fully automatic pouch supply;

- Photoelectric detection and tracking. No bag no filling device;
- Automatic quantitive filling;
- Fully automatic bag cleaning;
- Fully automatic cap supply;
- Fully automatic capping;
- Fully automatic bag dropping;
- Automatic control the liquid level;
- Emergency Stop device.