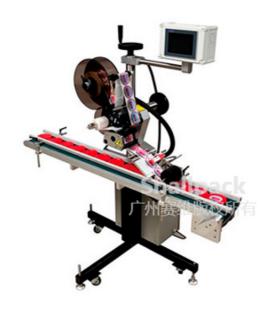

## SL-5314S Automatic Plane Labeling Machine

## **Features**

- 1. High-precision servo motor realizes true closed-loop control, high-precision subdivision, built-in absolute encoder, all of which are designed for high precision.
- 2. The dual-stage clutch design makes the label tension more stable and facilitates the improvement of labeling accuracy.
- 3. Advanced man-machine interface control system.
- 4. PLC control of famous factory, high reliability.
- 5. The belt conveyor line is suitable for labeling various flat products. Optional product entrainment mechanism or labeling mold to achieve higher precision labeling.
- 6. An optional paging device is suitable for the paging of single sheets of paper, envelopes, greeting cards, paper boxes and other products, which is accurate and fast.

## **Technical Parameter**

Labeling speed: 30-50m/min

Labeling accuracy: ±1mm

Maximum label width I: 100mm

• Applicable paper roll Inner diameter: φ76mm • Applicable paper roll outer diameter: φ300mm

Machine size (LxWxH): 1500x650x1600mm