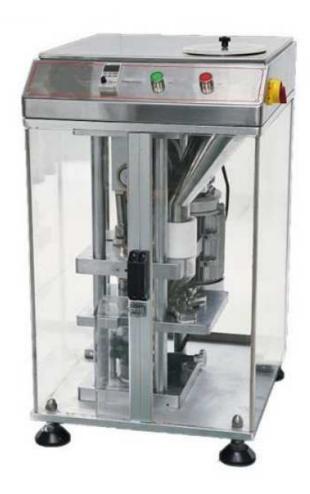

## **DP-25** Single Punch Tablet Press Machine

DP-25 Single Punch Tablet Press Machine is to adsorb advanced technology successfully developed. It is Pharmaceutical, Laboratory and other industries first choice and able to press the power and granular material into tablets continuously and automatically. Materials high utilization, reasonable structure, convenient operation, small size, the depth of filling material and the thickness of the tablet can be continuously adjusted. All the function index of advanced machine level and full compliance with national GMP standard.