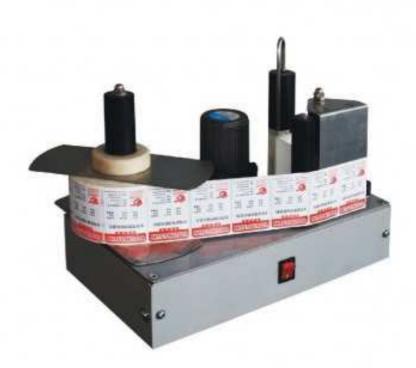

## CM-B72 Labeling machine

Labeling machines are applied to various operations such as sticking a label on plane, post surface, single side or multi-sides of a package, sticking labels covering part or all of the surface of a cylinder, or sticking on sunken locations and at edges or corners.

## **Technical Parameters:**

| Model                   | СМ-В72                                                                       |
|-------------------------|------------------------------------------------------------------------------|
| Power supply            | 1PAC220V50HZ 15W                                                             |
| Applicable material     | adhesive sticker                                                             |
| Applicable label range  | L110-200mmxH25-150mm                                                         |
| Label scroll diameter   |                                                                              |
| Machine dimension       | L480xW220xH300                                                               |
| Machine weight          | 15kg                                                                         |
| Features of the machine | Compact structure, reliable function, convenient operation, easy maintenance |
|                         | Smart body, small size, to occupy a little space                             |
| Working noise           | ≤75DB                                                                        |
| Environmental condition | Humidity≤98%, Temperature20-40°C                                             |